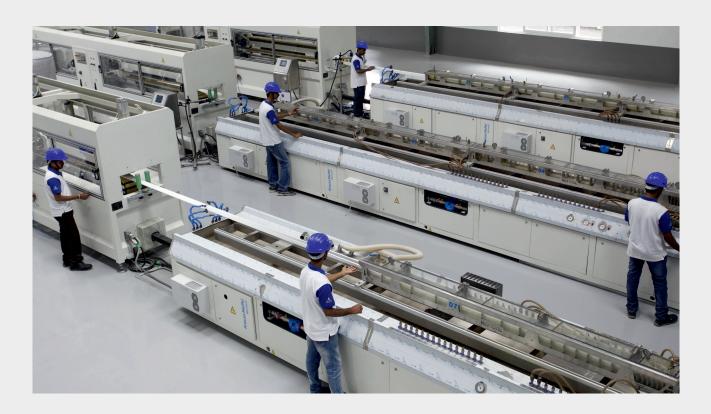

#### 2024 Expansion

2 plants in Hyderabad & Bangalore

Aparna Rollform forming is a metal forming process that involves passing a strip of metal through a series of progressively shaped rolls, each of which shapes the metal a little more until the desired cross-sectional profile is achieved.

#### An ISO-Certified Company

Consistent Quality

#### Automation

Enabling efficient, automated high-volume production Fast and efficient delivery times

#### Versatility

Roll forming shapes diverse metals like steel, aluminum, and copper, creating intricate profiles

Ökotech uPVC profiles are 100% eco-friendly and backed by superior German manufacturing technology. The manufacturing facility is equipped with a state-of-the-art extrusion unit in Hyderabad, providing premium profiles along with suitable galvanized steel reinforcement manufactured at the Aparna metal reinforcement plant.