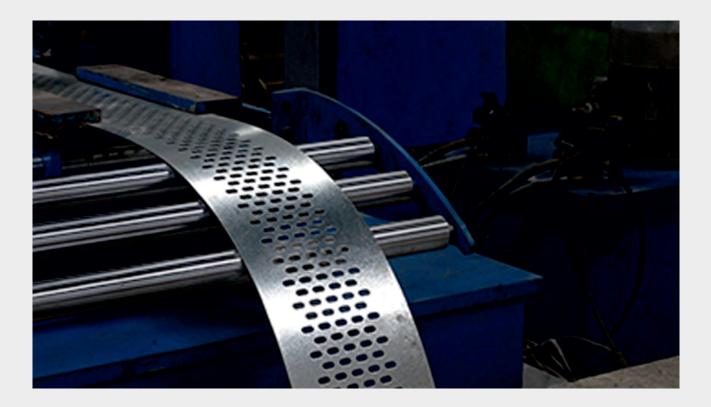

#### 2024 Expansion

2 plants in Hyderabad & Bangalore

Aparna Rollform forming is a metal forming process that involves passing a strip of metal through a series of progressively shaped rolls, each of which shapes the metal a little more until the desired cross-sectional profile is achieved.

#### An ISO-Certified Company

Consistent Quality

#### Automation

Enabling efficient, automated high-volume production Fast and efficient delivery times

#### Versatility

Roll forming shapes diverse metals like steel, aluminum, and copper, creating intricate profiles

Ökotech uPVC profiles are 100% eco-friendly and backed by superior German manufacturing technology. The manufacturing facility is equipped with a state-of-the-art extrusion unit in Hyderabad, providing premium profiles along with suitable galvanized steel reinforcement manufactured at the Aparna metal reinforcement plant.