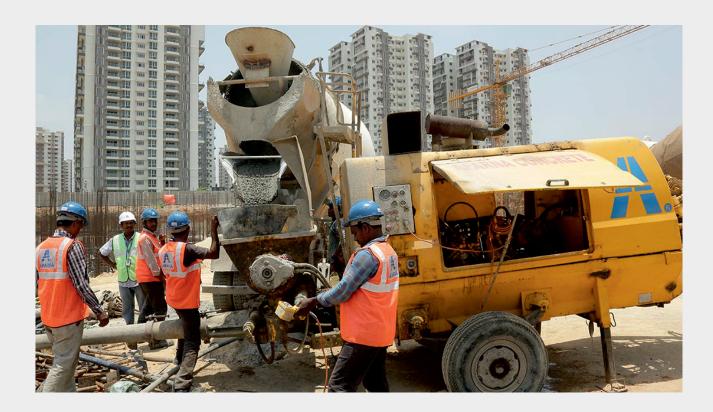

Today, Aparna RMC is the leading producer of ready-mixed concrete with the biggest single pouring capacity. It has the largest production footprint across Telangana, Andhra Pradesh, and Karnataka and uses the most expansive mixing technology.

#### 29 RMC Plants

Hyderabad, Mumbai, Bangalore, Vizag & Mangalore

#### Largest Fleet

350+ transit mixtures

#### 1.8M Cu mts

Annual pouring capacity

#### 70+ Pumps

To meet high market demands

#### 12 Specialty Grade Concrete Types

To suit diverse needs

#### 2024 Expansion

2 plants in Hyderabad & Bangalore

Aparna Rollform forming is a metal forming process that involves passing a strip of metal through a series of progressively shaped rolls, each of which shapes the metal a little more until the desired cross-sectional profile is achieved.